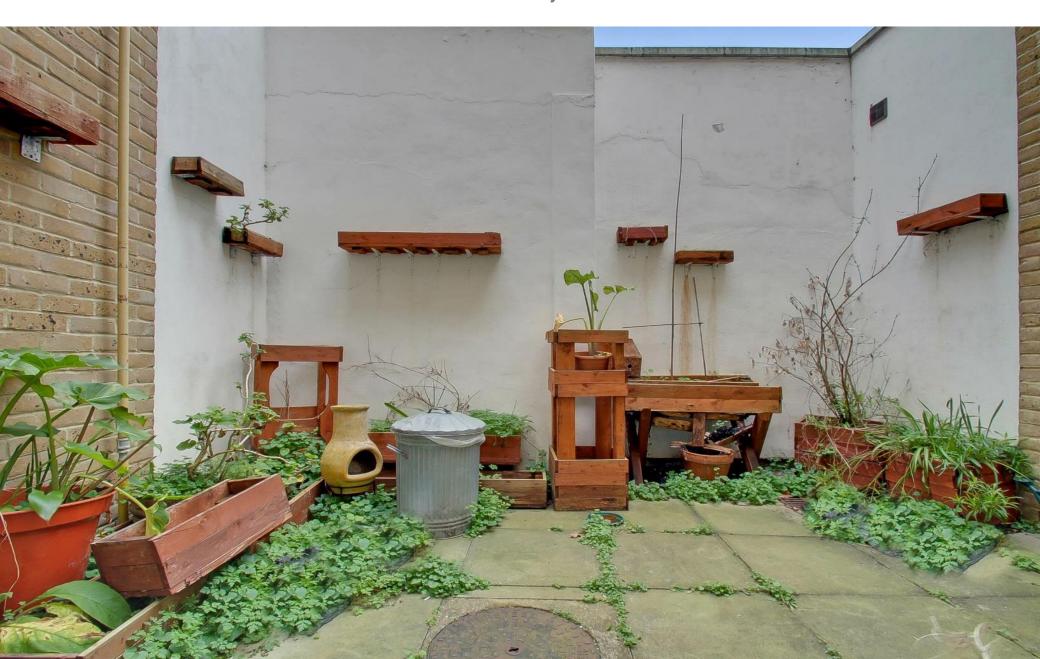

### Description

A self-contained ground floor office with the benefit of a shared enclosed patio.

The space is open plan with a kitchen, W.C and storage area.

Office specifications include:

- Electric heating
- Kitchenette
- Carpeted throughout
- Own W.C
- Own entrance
- Communal patio
- Close to Lambeth North station