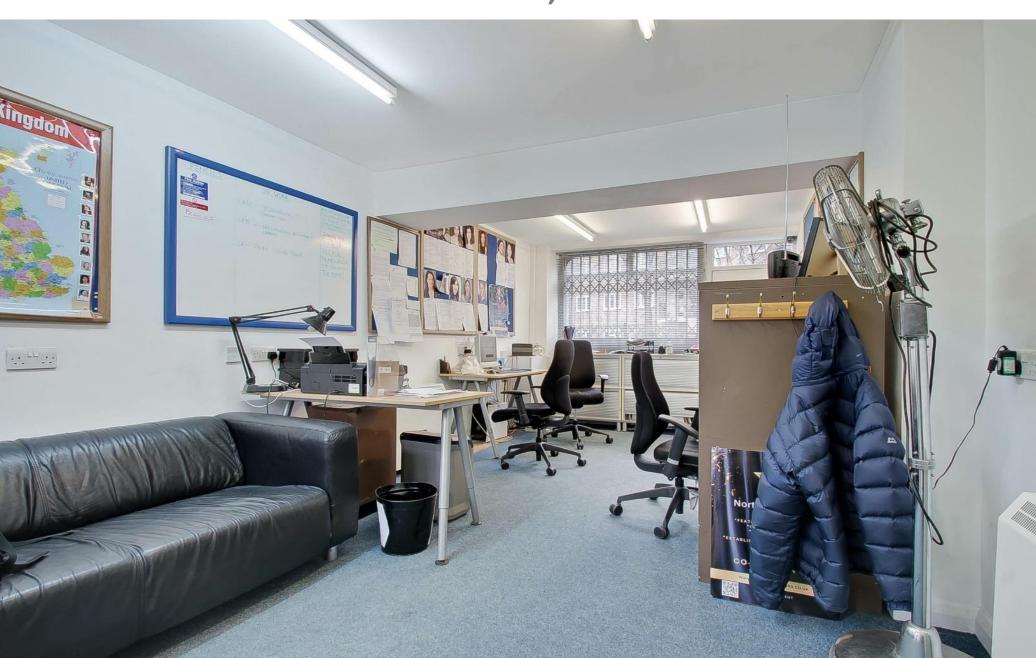

### Description

A self-contained ground floor office with the benefit of a shared enclosed patio.

The space is open plan with a kitchen, W.C and storage area.

Office specifications include:

- Electric heating
- Kitchenette
- Carpeted throughout
- Own W.C
- Own entrance
- Communal patio
- Close to Lambeth North station