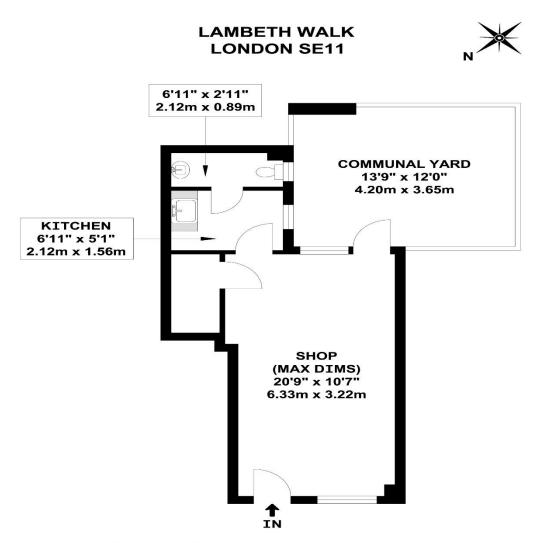

### **GROUND FLOOR OFFICE TO LET**

Tel: 07885 912 982

53 LAMBETH WALK LONDON, SE11 6DX APPROX. 250 SQ FT (23 SQM)

£12,000 PER ANNUM EXCLUSIVE AVAILABLE NOW

APPROX. NET FLOOR AREA 256.18 SQ. FT / 23.80 SQ. M

WHILST EVERY ATTEMPT HAS BEEN MADE TO ENSURE THE ACCURACY OF THE FLOOR PLAN CONTA INED HERE, MEASUREMENTS OF DOORS, WINDOWS, ROOMS AND ANY OTHER ITEMS ARE APPROXIMATE AND NO RESPONSIBILITY IS TAKEN FOR ANY ERROR, OMISSION, OR MIS-STATEMENT. THIS PLAN IS FOR ILLUSTRATIVE PURPOSES ONLY AND SHOULD BE USED AS SUCH, BY ANY PROSPECTIVE PURCHASER.

FLOOR PLANS ARE NOT DONE TO "SCALE".

### Description

A self-contained ground floor office with the benefit of a shared enclosed patio.

The space is open plan with a kitchen, W.C and storage area.

Office specifications include:

- Electric heating
- Kitchenette
- Carpeted throughout
- Own W.C
- Own entrance
- Communal patio
- Close to Lambeth North station