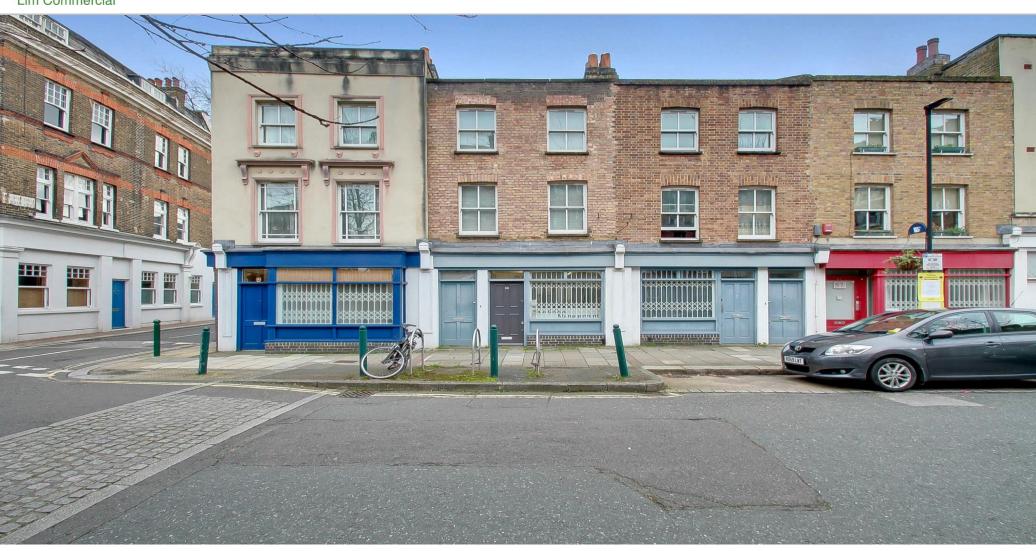

#### Location

The property is located just off Walnut Tree Walk between Kennington Road and Lambeth Walk and within a short walk of Lambeth North station (Bakerloo line) and Waterloo mainline and underground services.

### Description

A self-contained ground floor office with the benefit of a shared enclosed patio.

The space is open plan with a kitchen, W.C and storage area.

Office specifications include:

- Electric heating
- Kitchenette
- Carpeted throughout
- Own W.C
- Own entrance
- Communal patio
- Close to Lambeth North station