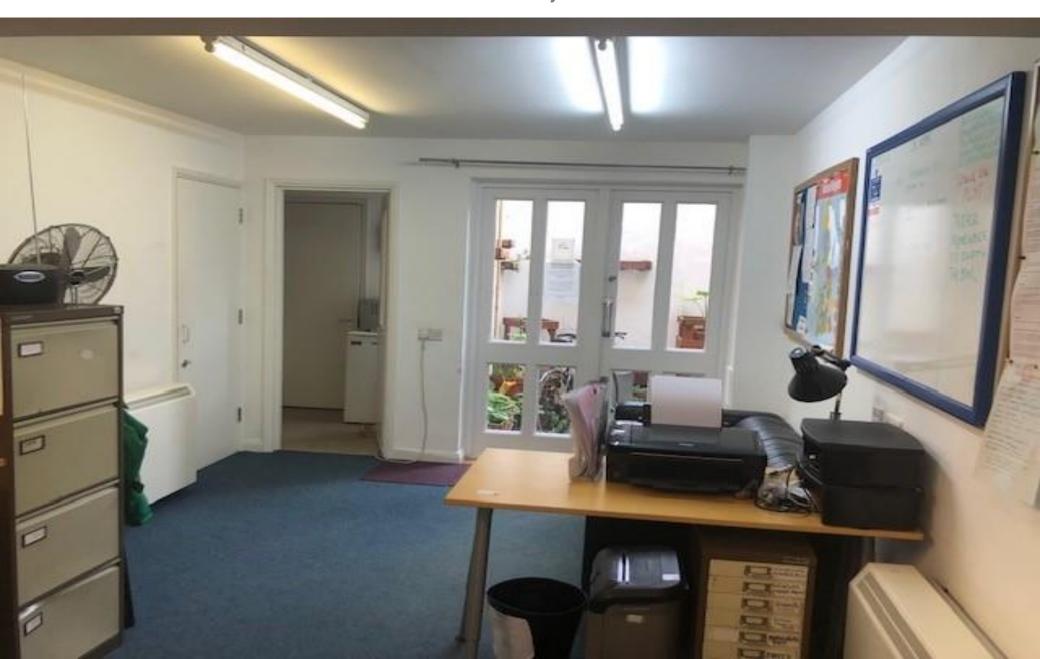

### Description

A self-contained ground floor office with the benefit of a shared enclosed patio.

The space is open plan with a kitchen, W.C and storage area.

Office specifications include:

- Electric heating
- Kitchenette
- Carpeted throughout
- Own W.C
- Own entrance
- Communal patio
- Close to Lambeth North station